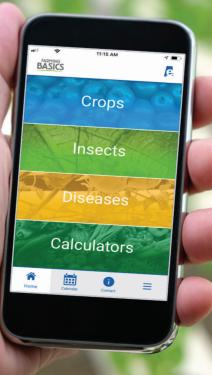

**MOBILE APP** 

## This app is a gateway of information for small and beginning farmers.

- Horticultural crop descriptions
- Information about major insect pests and diseases
- General management tactics
- Fertilizer and irrigation calculators

Other features include crop and pest alerts, location services for regional Extension agents, and upcoming events. It is available for iOS and Android devices.